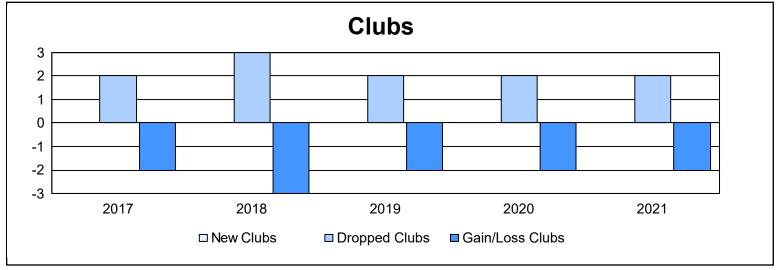

District 1 BK As of June 2021 Cumulative

| Year      | New<br>Clubs | Dropped<br>Clubs | Gain/<br>Loss<br>Clubs | New<br>Members | Charter<br>Members | Reinstate<br>Members | Transfer<br>Members | Total<br>Member<br>Added | Total<br>Members<br>Dropped | Gain/<br>Loss<br>Members |
|-----------|--------------|------------------|------------------------|----------------|--------------------|----------------------|---------------------|--------------------------|-----------------------------|--------------------------|
| 2016-2017 | 0            | 2                | -2                     | 127            | 1                  | 25                   | 8                   | 161                      | 289                         | -128                     |
| 2017-2018 | 0            | 3                | -3                     | 158            | 0                  | 14                   | 4                   | 176                      | 234                         | -58                      |
| 2018-2019 | 0            | 2                | -2                     | 173            | 0                  | 27                   | 5                   | 205                      | 199                         | 6                        |
| 2019-2020 | 0            | 2                | -2                     | 119            | 1                  | 5                    | 6                   | 131                      | 228                         | -97                      |
| 2020-2021 | 0            | 2                | -2                     | 85             | 0                  | 8                    | 5                   | 98                       | 181                         | -83                      |
| Average   | 0            | 2                | -2                     | 132            | 0                  | 16                   | 6                   | 154                      | 226                         | -72                      |